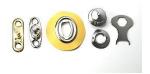

3. You replace the old turn button with the new original LOXX® TBR-Plate. The center hole distance is exactly equal. Thought out!

4. You screw the original LOXX® upper part (long washer) into the already existing eyelet of the turn button. It fits perfectly into the opening. Brilliant!