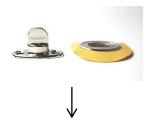

## The LOXX® TBR-Plate = Turn button replacement!

1. You have bulky turn buttons and would like to replace them with the smart LOXX® fastening system? Clever!

2. You order the new Original LOXX® TBR-Plate and also the well-established original LOXX® upper parts (long washer). Easy!

3. You replace the old turn button with the new original LOXX® TBR-Plate. The center hole distance is exactly equal. Thought out!

4. You screw the original LOXX® upper part (long washer) into the already existing eyelet of the turn button. It fits perfectly into the opening. Brilliant!