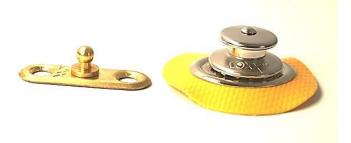

## The LOXX® TBR-Plate = Turn button replacement!

1. You have bulky turn buttons and would like to replace them with the smart LOXX® fastening system? Clever!

2. You order the new Original LOXX® TBR-Plate and also the well-established original LOXX® upper parts (long washer). Easy!

3. You replace the old turn button with the new original LOXX® TBR-Plate. The center hole distance is exactly equal. Thought out!

4. You screw the original LOXX® upper part (long washer) into the already existing eyelet of the turn button. It fits perfectly into the opening. Brilliant!

It's so easy!
It's fantastic!