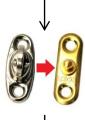

3. You replace the old turn button with the new original LOXX® TBR-Plate. The center hole distance is exactly equal. Thought out!

4. You screw the original LOXX® upper part (long washer) into the already existing eyelet of the turn button. It fits perfectly into the opening. Brilliant!